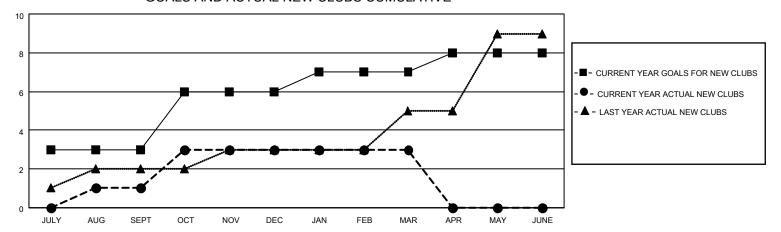

## MONTHLY MEMBERSHIP PROGRESS REPORT

**LOCATION REP OF BANGLADESH** 

District 315B4

Results as of: 3/31/2023

| Clubs                 |               |           |               | Members               |                         |                         |                                                    |
|-----------------------|---------------|-----------|---------------|-----------------------|-------------------------|-------------------------|----------------------------------------------------|
| RESULTS FOR 2022-2023 |               |           |               | RESULTS FOR 2022-2023 |                         |                         |                                                    |
| QUARTER               | NEW CLUB GOAL | NEW CLUBS | DROPPED CLUBS | QUARTER MEM           | IBER GROWTH NET<br>GOAL | MEMBER GROWTH<br>ACTUAL | DROPPED<br>MEMBERS ACTUAL<br>(including transfers) |
| JULY/AUG/SEPT         | 3             | 1         | 0             | JULY/AUG/SEPT         | 10                      | 170                     | 65                                                 |
| OCT/NOV/DEC           | 3             | 2         | 3             | OCT/NOV/DEC           | 10                      | 169                     | 131                                                |
| JAN/FEB/MAR           | 1             | 0         | 0             | JAN/FEB/MAR           | 10                      | 328                     | 39                                                 |
| APR/MAY/JUNE          | 1             | 0         | 0             | APR/MAY/JUNE          | 10                      | 0                       | 0                                                  |

## GOALS AND ACTUAL NEW CLUBS CUMULATIVE