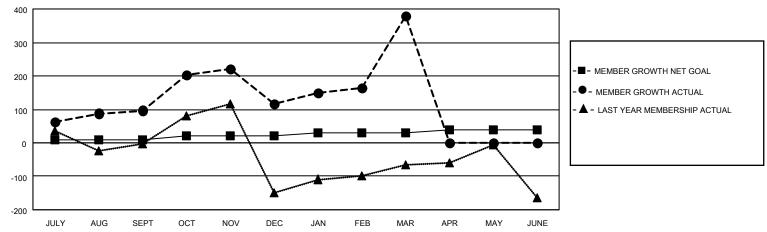

## MONTHLY MEMBERSHIP PROGRESS REPORT

**LOCATION REP OF BANGLADESH** 

District 315B4

Results as of: 3/31/2023

| Clubs                 |               |           |               | Members               |                         |                         |                                                    |
|-----------------------|---------------|-----------|---------------|-----------------------|-------------------------|-------------------------|----------------------------------------------------|
| RESULTS FOR 2022-2023 |               |           |               | RESULTS FOR 2022-2023 |                         |                         |                                                    |
| QUARTER               | NEW CLUB GOAL | NEW CLUBS | DROPPED CLUBS | QUARTER MEM           | IBER GROWTH NET<br>GOAL | MEMBER GROWTH<br>ACTUAL | DROPPED<br>MEMBERS ACTUAL<br>(including transfers) |
| JULY/AUG/SEPT         | 3             | 1         | 0             | JULY/AUG/SEPT         | 10                      | 170                     | 65                                                 |
| OCT/NOV/DEC           | 3             | 2         | 3             | OCT/NOV/DEC           | 10                      | 169                     | 131                                                |
| JAN/FEB/MAR           | 1             | 0         | 0             | JAN/FEB/MAR           | 10                      | 328                     | 39                                                 |
| APR/MAY/JUNE          | 1             | 0         | 0             | APR/MAY/JUNE          | 10                      | 0                       | 0                                                  |

## GOALS AND ACTUAL MEMBERS CUMULATIVE

| DROPPED CLUBS: 3 |     | 66 CLUBS OF 86 ADDED 1 OR<br>MORE NEW MEMBERS | GENDER DISTRIBUTION                 |                |  |
|------------------|-----|-----------------------------------------------|-------------------------------------|----------------|--|
|                  |     | MORE NEW MEMBERS                              | MALE                                | 2,308 (79.20%) |  |
|                  |     |                                               | FEMALE 606 (20.80%)                 |                |  |
| DROPPED MEMBERS  |     |                                               | NON BINARY                          | 0 (0.00%)      |  |
|                  | _   |                                               | PREFER NOT TO ANSWER                | 0 (0.00%)      |  |
| DECEASED         | 7   |                                               |                                     |                |  |
| CLUB CANCELLED   | 57  | CLICK HERE FOR CUMULATIVE                     | TOTAL FAMILY UNIT MEMBERS           | 1,165          |  |
| OTHER            | 171 | MEMBERSHIP DATA                               |                                     |                |  |
| TOTAL            | 235 |                                               | FAMILY MEMBERS PAYING HALF DUES 778 |                |  |
|                  |     |                                               |                                     |                |  |